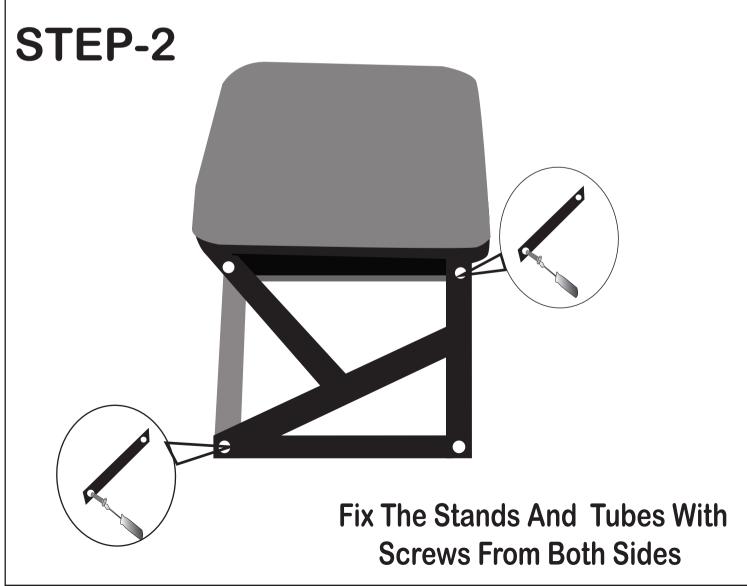

*







Please visit us for more product details www.TIDYhomz.com



#### **WORKSTATION**

| 1 | PLYWOOD         | 1pcs  |
|---|-----------------|-------|
| 2 | STANDS          | 2 pcs |
| 3 | PLYWOOD         | 1 pcs |
| 4 | NET             | 1 pcs |
| 5 | SQUARE<br>TUBES | 2 pcs |
| 6 | SCREW           | 16pcs |



## STOOL

| 1 | SEAT            | 1pcs  |
|---|-----------------|-------|
| 2 | STANDS          | 2 pcs |
| 3 | SQUARE<br>TUBES | 2 pcs |
| 4 | SCREW           | 8 pcs |

#### **ASSEMBLY INSTRUCTIONS FOR TABLE**

Step - 1

Place the plywood on stand and fit with Bolts



# Step - 2



Fix All The Screws
And Do Same With Other Side

Step - 3

Now Fit The Square Tubes With Bolts





# Step - 5





**And Your Workstation Is Ready** 

#### **ASSEMBLY INSTRUCTIONS FOR STOOL**





# Your Workstation and Stool is Ready





Anjali Complex, Khadkeshwar, Aurangabad - 431001 (M.S.) India

hello@tidyhomz.com

Customer Cae: 1800-233-1881

www.tidyhomz.com