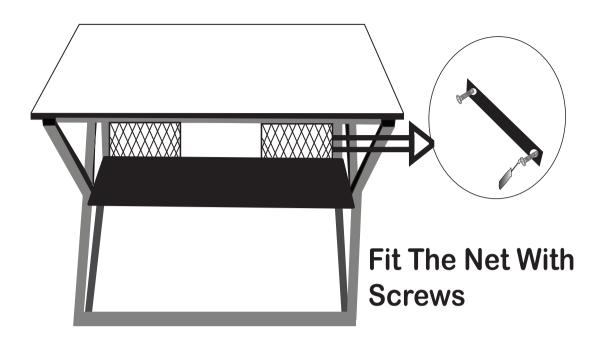

# Step - 2

Fix All The Screws
And Do Same With Other Side

Step - 3

Now Fit The Square Tubes With Bolts

# Step - 5

**And Your Workstation Is Ready** 