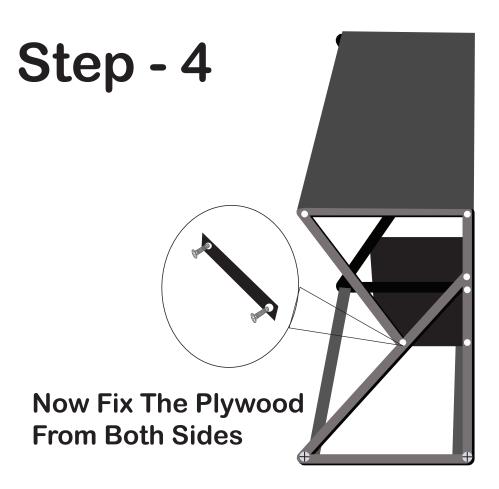

# Step - 2

Fix All The Screws
And Do Same With Other Side

Step - 3

Now Fit The Square Tubes With Bolts

# Step - 5

**And Your Workstation Is Ready** 