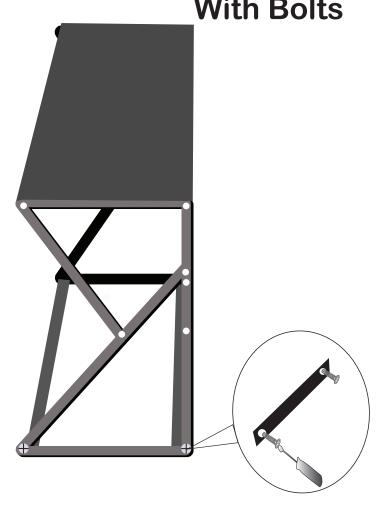

# Step - 2

Fix All The Screws
And Do Same With Other Side

Step - 3

Now Fit The Square Tubes With Bolts