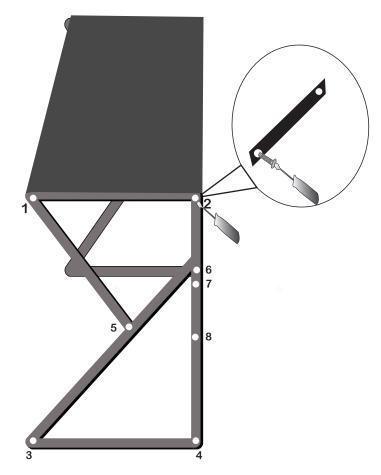

#### **ASSEMBLY INSTRUCTIONS FOR TABLE**

Step - 1

Place the plywood on stand and fit with Bolts

# Step - 2

Fix All The Screws
And Do Same With Other Side

Step - 3

Now Fit The Square Tubes With Bolts

# Step - 5

**And Your Workstation Is Ready** 