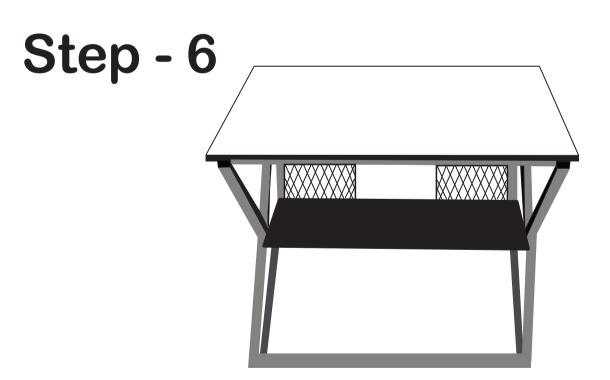

### **WORK STATION AND STOOL**

## **Assembly Instructions**







Please visit us for more product details www.TIDYhomz.com



#### **WORKSTATION**

| 1 | PLYWOOD         | 1pcs  |
|---|-----------------|-------|
| 2 | STANDS          | 2 pcs |
| 3 | PLYWOOD         | 1 pcs |
| 4 | NET             | 1 pcs |
| 5 | SQUARE<br>TUBES | 2 pcs |
| 6 | SCREW           | 16pcs |



## STOOL

| 1 | SEAT            | 1pcs  |
|---|-----------------|-------|
| 2 | STANDS          | 2 pcs |
| 3 | SQUARE<br>TUBES | 2 pcs |
| 4 | SCREW           | 8 pcs |

#### **ASSEMBLY INSTRUCTIONS FOR TABLE**

Step - 1

Place the plywood on stand and fit with Bolts



# Step - 2



Fix All The Screws
And Do Same With Other Side

Step - 3

Now Fit The Square Tubes With Bolts





# Step - 5





**And Your Workstation Is Ready** 

#### **ASSEMBLY INSTRUCTIONS FOR STOOL**





# Your Workstation and Stool is Ready





Anjali Complex, Khadkeshwar, Aurangabad - 431001 (M.S.) India

hello@tidyhomz.com

Customer Cae: 1800-233-1881

www.tidyhomz.com